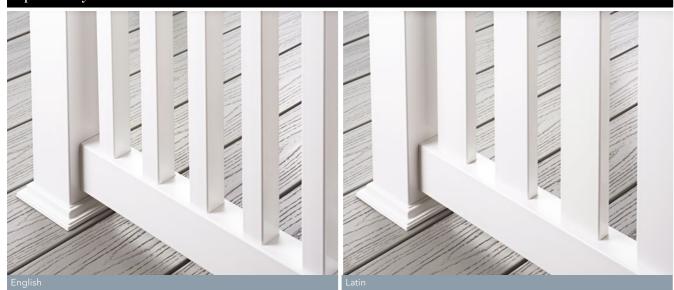

### Balustrades or glass panels?

The next step is to select which balustrade, colour and style you would like. We offer a range of colours and styles, as well as clamped glass options for a premium finish. These options can be found on pages 14-15.