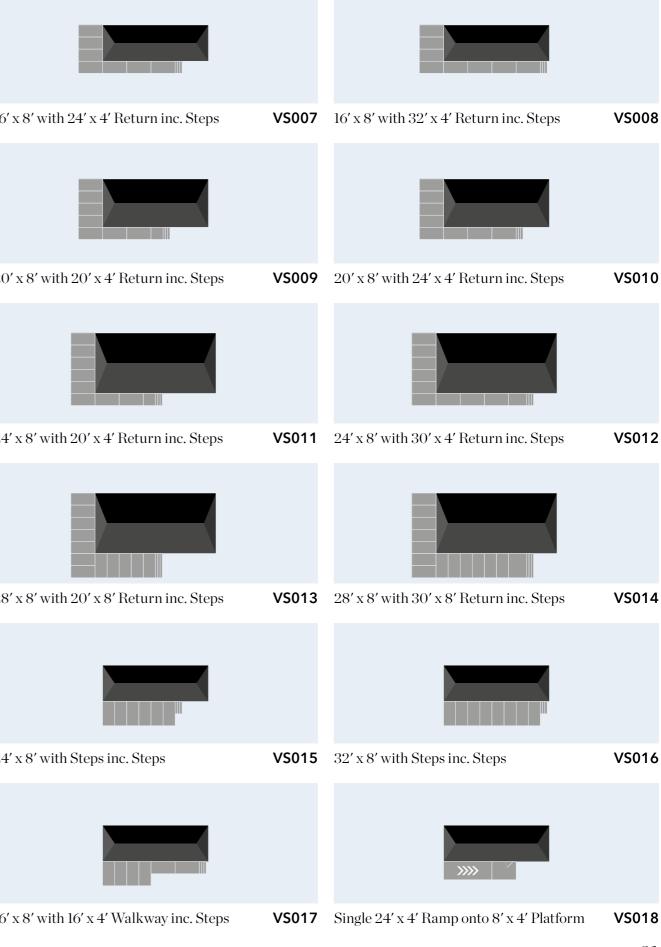

## **Decking configurations**

Here is a selection of configurations to give you an idea of what could be created for you, but this isn't the limit. We can customise any layout with your choice of colour, style and finish.

vinylsolutions.co.uk

vinylsolutions.co.uk

VS002

12' x 8' Enclosed

12' x 8' inc. Steps

**VS001** 12' x 6' inc. Steps

**VS003** 16' x 8' inc. Steps

16' x 8' with 16' x 4' Return inc. Steps