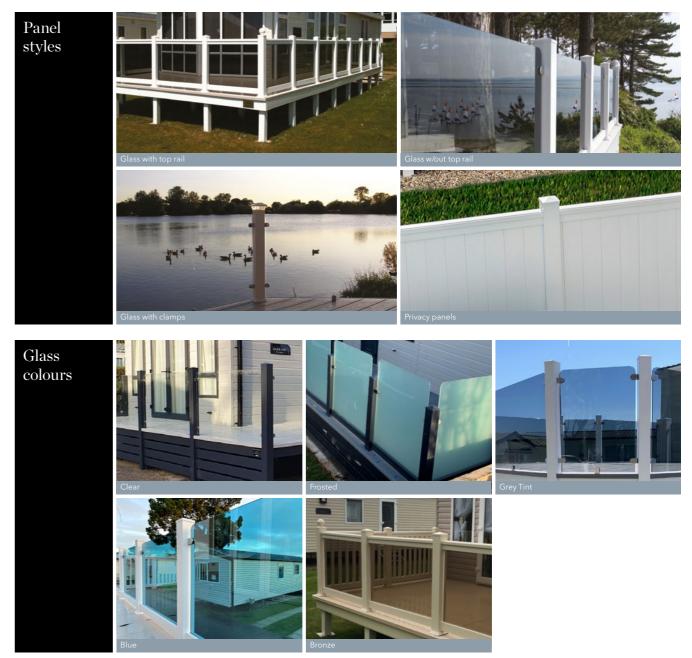

## **Glass and privacy panels**

With a range of colours and styles available, you can really make it an outdoor living space personalised for you.

Our uPVC balustrade systems come in a choice of colours and finishes to suit all tastes, including White, Cream, Golden Oak, Dark Green, Anthracite Grey and Rosewood.

You can create the ultimate look for your deck and maximise what your view has to offer by utilising our choice of glass panels. Our glass panels come in a range of styles and colours to suit your tastes.

Or perhaps you would prefer to maintain your privacy. Our privacy panels or frosted glass act as a visual barrier. This works particularly well if you'd rather your outdoor living space be more private, for example around a hot tub.