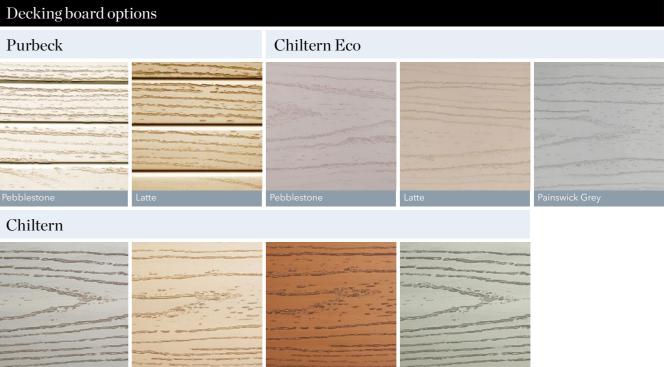

## **Decking boards**

### Your new decking can be as individual as you are. Choose from a range of colours and styles of uPVC decking board.

Our decking boards are available in Slate Grey, Olive Green, Mink, Oak, Pebblestone, Latte and Painswick Grey. All of our uPVC decking boards are made from durable and long-lasting materials from a reputable UK manufacturer. They require little maintenance, with no painting or staining needed.

We also have a range of composite decking boards available which can be found on page 12-13.

These pictures are for colour indication only, sample boards are available upon request.