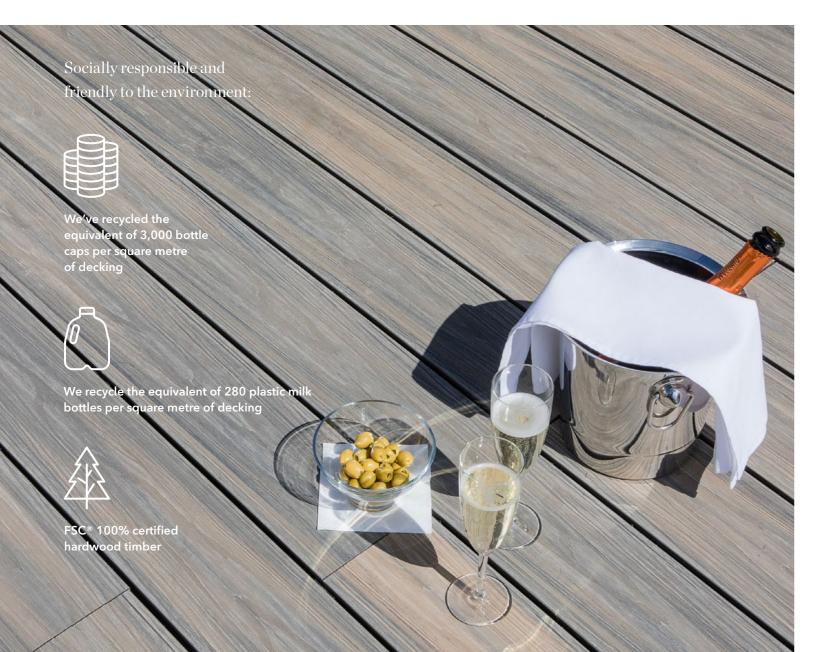

# We're delighted to introduce our range of composite decking boards - HD Deck<sup>®</sup> Dual and HD Deck<sup>®</sup> XS.

This eco-friendly composite decking board uses the latest technology to create beautiful decking that not only has the natural look and feel of timber, it has the added strength and durability of plastic.

By combining FSC<sup>®</sup> 100% certified hardwood timber and recycled HDPE plastic, the HD Deck<sup>®</sup> Dual and HD Deck<sup>®</sup> XS composite decking boards create an elegant solution to many of the problems associated with traditional timber products, such as rot, colour fading and slippery surfaces.

## Our composite decking range is:

- Slip resistant
- Stain resistant
- Durable and sustainable
- Looks as good as wood and won't splinter

HD Deck® Dual's decking boards have an unrivalled likeness to timber, which really sets it apart from other composites available. The natural wood grain not only looks and feels great, it also offers maximum performance against stains. And with its 'capped' design, it has a coated layer that offers increased protection against fading and the elements, for an extra-long life.