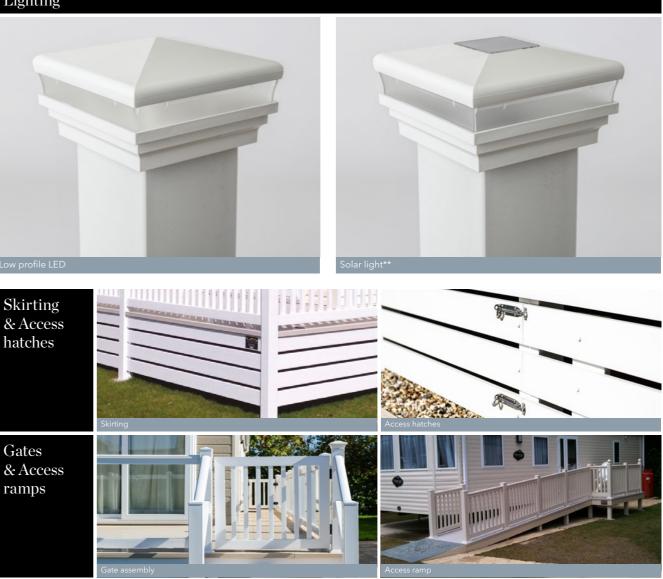

# Completing your deck

We have a range of optional extras and accessories to really complete the look of your deck, including lighting, skirting and accessibility ramps.

Our low profile LED lights give you the change to stylishly illuminate your outdoor living space. We also have practical options including lockable gates for added security, and access ramps for easier access to your caravan or lodge. If it's more storage you need, consider our skirting options. Skirting with access hatches turns the space under your decking in to useful outside storage.

\* Light fittings may differ slightly to those pictured. Both options are available in White, Cream, Anthracite Grey, Oak, Rosewood and Green. \*\*Please note that the Solar light is decorative only and does not require a hard-wired electrical connection. It has a maximum brightness of 3 Lumens.