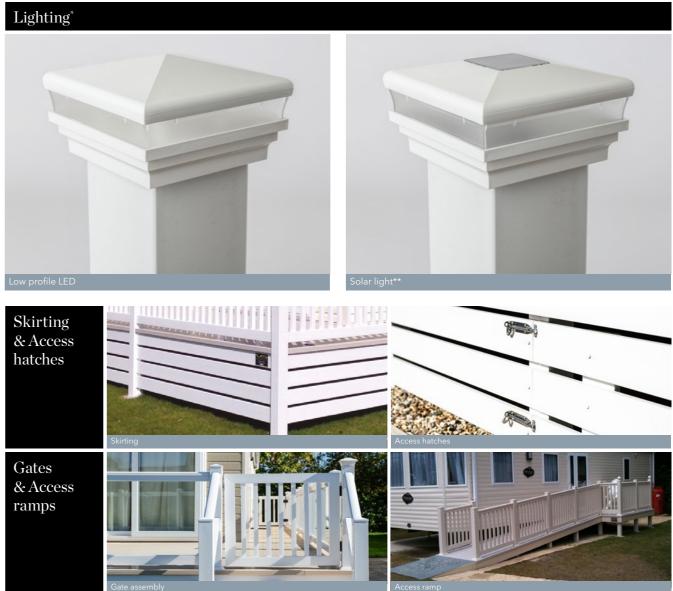

# Completing your deck

We have a range of optional extras and accessories to really complete the look of your deck, including lighting, skirting and accessibility ramps.

Our low profile LED lights give you the change to stylishly illuminate your outdoor living space. We also have practical options including lockable gates for added security, and access ramps for easier access to your caravan or lodge. If it's more storage you need, consider our skirting options. Skirting with access hatches turns the space under your decking in to useful outside storage.

\* Light fittings may differ slightly to those pictured. Both options are available in White, Cream, Anthracite Grey, Oak, Rosewood and Green. \*\*Please note that the Solar light is decorative only and does not require a hard-wired electrical connection. It has a maximum brightness of 3 Lumens.