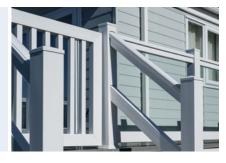

#### Classic

Our Classic style has a more traditional feel, with the balustrades and rails sitting on top of the decking structure. This popular design provides a high-quality feel and finish to your caravan, holiday home or lodge.

#### Contemporary

Our Contemporary style has a modern feel, with the build and posts sitting seamlessly alongside the decking structure, full length from ground to rail. This through-post design ensures fixings are hidden, for a premium finish, with customisation options to make the deck truly personal to you.