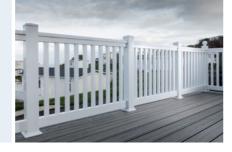

#### Classic

Our Classic style has a more traditional feel, with the balustrades and rails sitting on top of the decking structure. This popular design provides a high-quality feel and finish to your caravan, holiday home or lodge.

#### Contemporary

Our Contemporary style has a modern feel, with the build and posts sitting seamlessly alongside the decking structure, full length from ground to rail. This through-post design ensures fixings are hidden, for a premium finish, with customisation options to make the deck truly personal to you.