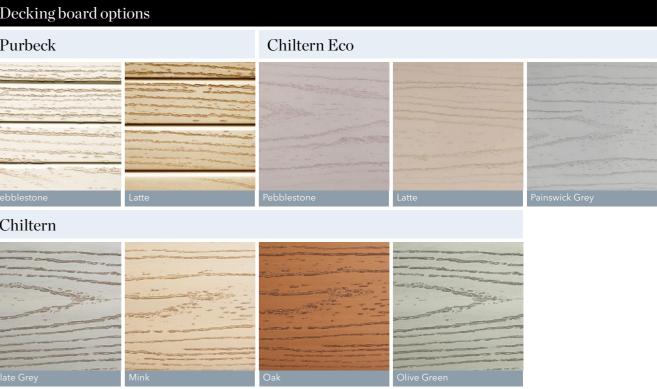

## **Decking boards**

### Your new decking can be as individual as you are. Choose from a range of colours and styles of uPVC decking board.

Our decking boards are available in Slate Grey, Olive Green, Mink, Oak, Pebblestone, Latte and Painswick Grey. All of our uPVC decking boards are made from durable and long-lasting materials from a reputable UK manufacturer. They require little maintenance, with no painting or staining needed.

We also have a range of composite decking boards available which can be found on page 12-13.

These pictures are for colour indication only, sample boards are available upon request.