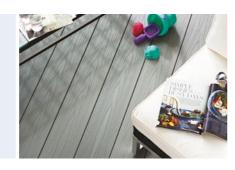

Pictured on cover: Chiltern decking board in Slate Grey, with Anthracite Grey posts and skirting and blue glass with clamps.