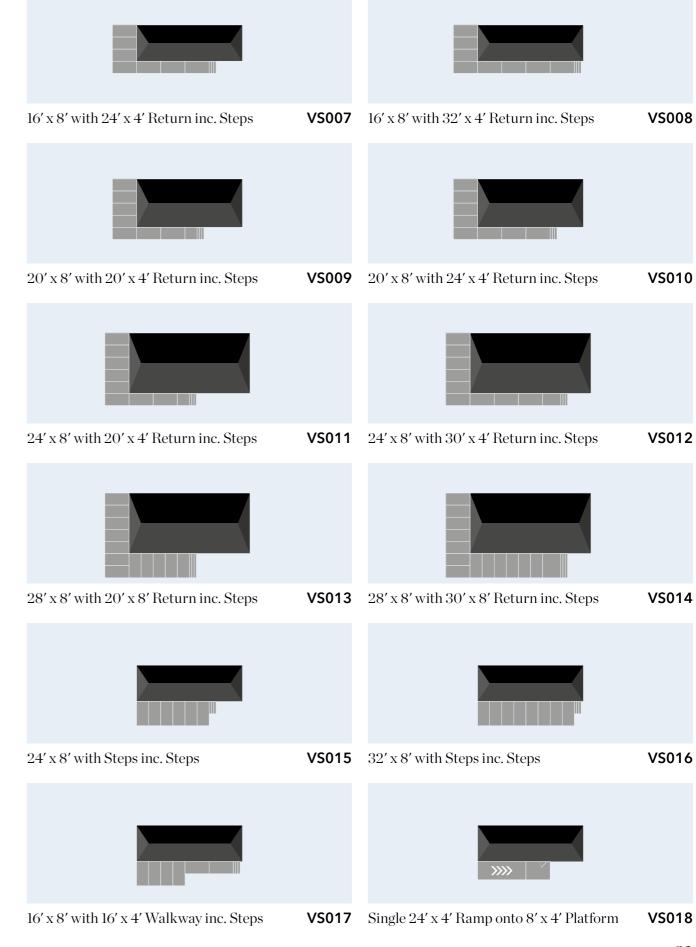

## **Decking configurations**

Here is a selection of configurations to give you an idea of what could be created for you, but this isn't the limit. We can customise any layout with your choice of colour, style and finish.

vinylsolutions.co.uk

vinylsolutions.co.uk

VS002

12' x 8' Enclosed

12' x 8' inc. Steps

**VS001** 12' x 6' inc. Steps

**VS003** 16' x 8' inc. Steps

16' x 8' with 16' x 4' Return inc. Steps