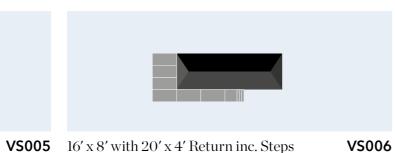

## **Decking configurations**

Here is a selection of configurations to give you an idea of what could be created for you, but this isn't the limit. We can customise any layout with your choice of colour, style and finish.

vinylsolutions.co.uk

vinylsolutions.co.uk

VS002

12' x 8' Enclosed

12' x 8' inc. Steps

**VS001** 12' x 6' inc. Steps

**VS003** 16' x 8' inc. Steps

16' x 8' with 16' x 4' Return inc. Steps