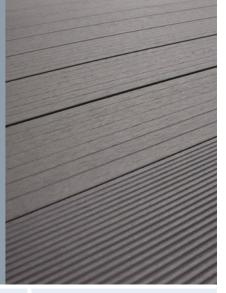

# We're delighted to introduce our range of composite decking boards - HD Deck<sup>®</sup> Dual and HD Deck<sup>®</sup> XS.

This eco-friendly composite decking board uses the latest technology to create beautiful decking that not only has the natural look and feel of timber, it has the added strength and durability of plastic.

By combining FSC<sup>®</sup> 100% certified hardwood timber and recycled HDPE plastic, the HD Deck<sup>®</sup> Dual and HD Deck<sup>®</sup> XS composite decking boards create an elegant solution to many of the problems associated with traditional timber products, such as rot, colour fading and slippery surfaces.

## Our composite decking range is:

- Slip resistant
- Stain resistant
- Durable and sustainable
- Looks as good as wood and won't splinter

HD Deck® Dual's decking boards have an unrivalled likeness to timber, which really sets it apart from other composites available. The natural wood grain not only looks and feels great, it also offers maximum performance against stains. And with its 'capped' design, it has a coated layer that offers increased protection against fading and the elements, for an extra-long life.