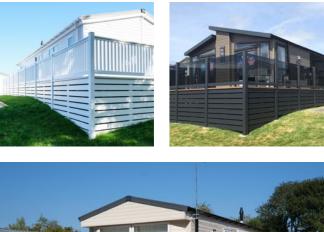

## Range

At Vinyl Solutions we know that everyone has different tastes, so we offer different styles of build to suit you.

We also offer a number of other customisations and finishing touches to make a truly bespoke decking solution to your requirements, see pages 10-17 for more details.

#### Classic

Our Classic style has a more traditional feel, with the balustrades and rails sitting on top of the decking structure. This popular design provides a high-quality feel and finish to your caravan, holiday home or lodge.

#### Contemporary

Our Contemporary style has a modern feel, with the build and posts sitting seamlessly alongside the decking structure, full length from ground to rail. This through-post design ensures fixings are hidden, for a premium finish, with customisation options to make the deck truly personal to you.