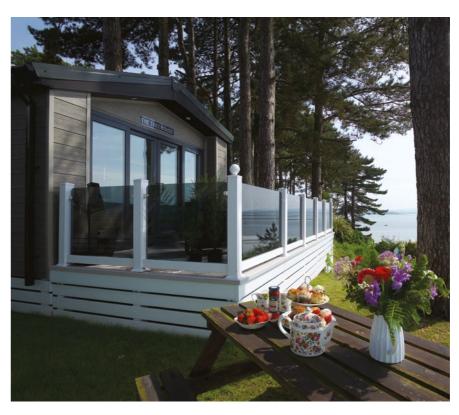

Or perhaps you would prefer to maintain your privacy. Our privacy panels or frosted glass act as a visual barrier. This works particularly well if you'd rather your outdoor living space be more private, for example around a hot tub.