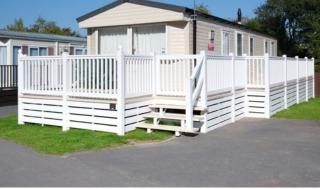

# PREMIUM QUALITY DECKING SOLUTIONS

Pictured: Purbeck decking board in Pebblestone, with white balustrades and glass with clamps, with white skirting

# **Decking for** your caravan

Modern caravans are stylish and comfortable, but you can make so much more of your investment with a Vinyl Solutions decking system.

Holiday home ownership is becoming increasingly popular as families choose to spend more of their holiday and quality leisure time in the UK.

A deck will enhance the appearance of your home, increase accessibility and can extend your usable living space by up to 50%. We can't guarantee the sunshine, but we can guarantee you a premium quality outside living space.