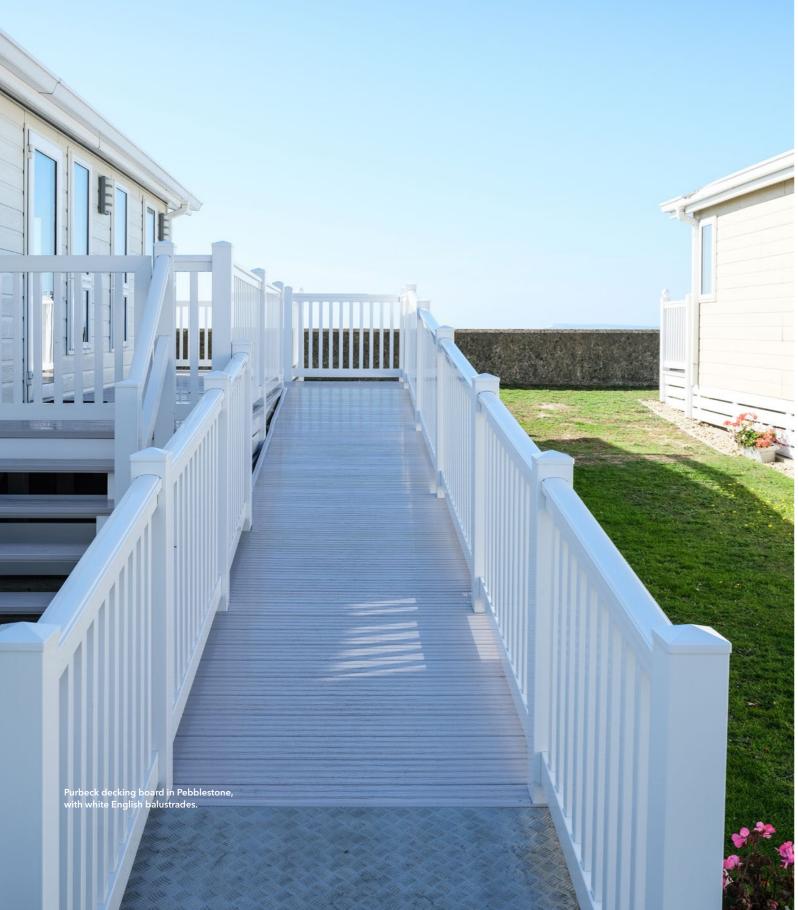

# PREMIUM QUALITY DECKING SOLUTIONS

Pictured: Purbeck decking board in Pebblestone, with white balustrades and glass with clamps, with white skirting