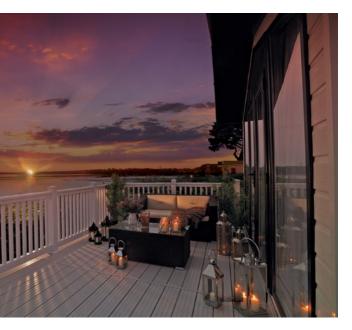

Pictured on cover: Chiltern decking board in Slate Grey, with Anthracite Grey posts and skirting and blue glass with clamps.