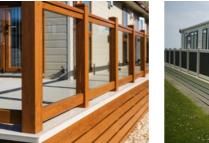

Pictured on cover: Chiltern decking board in Slate Grey, with Anthracite Grey posts and skirting and blue glass with clamps.

# PREMIUM QUALITY DECKING SOLUTIONS

Pictured: Purbeck decking board in Pebblestone, with white balustrades and glass with clamps, with white skirting