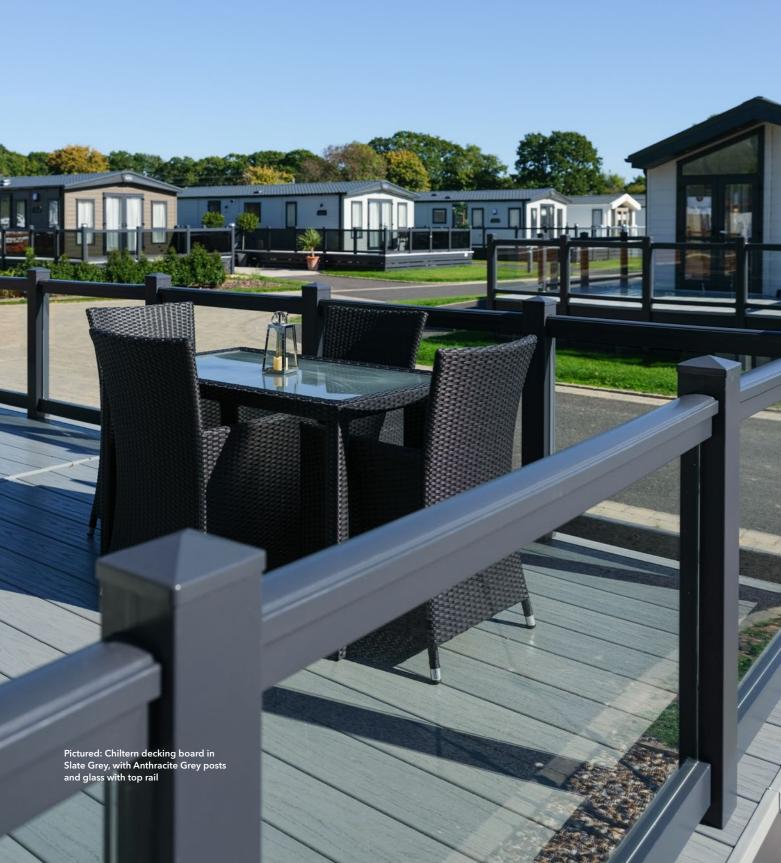

Pictured on cover: Chiltern decking board in Slate Grey, with Anthracite Grey posts and skirting and blue glass with clamps.