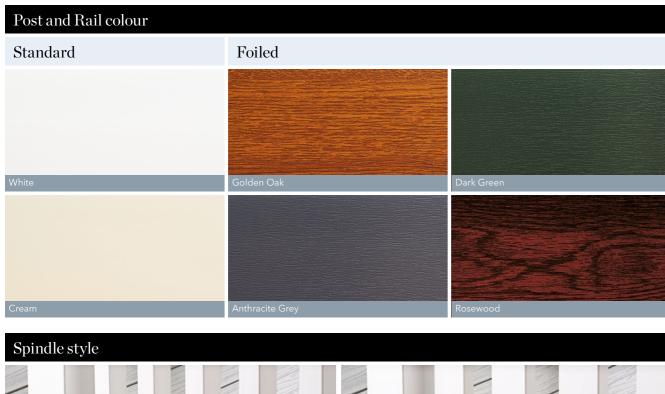

## **Glass and privacy panels**

With a range of colours and styles available, you can really make it an outdoor living space personalised for you.

Our uPVC balustrade systems come in a choice of colours and finishes to suit all tastes, including White, Cream, Golden Oak, Dark Green, Anthracite Grey and Rosewood.

### Balustrades or glass panels?

The next step is to select which balustrade, colour and style you would like. We offer a range of colours and styles, as well as clamped glass options for a premium finish. These options can be found on pages 14-15.